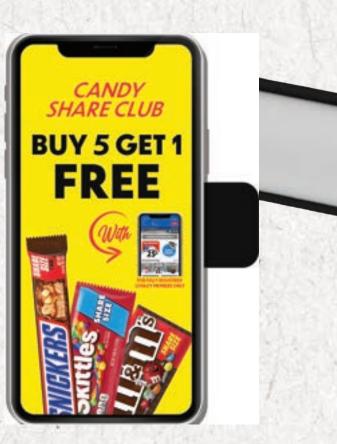

**ENERGY CLUB PROMO - ENERGY COOLER DOOR** 

NEW DEALS PROMO - ISOTONICS COOLER DOOR + 3 BEER DOORS

DIP CLUB - BEER CAVE DOOR OR BEER DOOR & COKE COOLER DOOR

CANDY SHARE CLUB - PEPSI COOLER DOOR

5 HOUR ENERGY CLUB- WATER COOLER DOOR

**CONTOUR AISLE VIOLATOR** - PLACE IN CLIP AND SLIDE INTO SHELF TRACK IN FRONT OF APPROPRIATE PRODUCT.

CANDY SHARE CLUB - CENTER STORE

NEW DEALS NEW LOOK - 2 PER AISLE + 2 IN THE CANDY SECTION

**3X3 CLEAR DECAL** - TO BE PLACED ON ALL SIGNS FEATURING THE FOLLOWING PROMOTION "LUNCH COMBO: 20oz FOUNTAIN DRINK, 1oz WISE CHIPS, & SANDWICH" PLACE IN BLANK AREA NEXT TO FOOD IMAGES (USE BLUE DOT FOR REFERENCE)