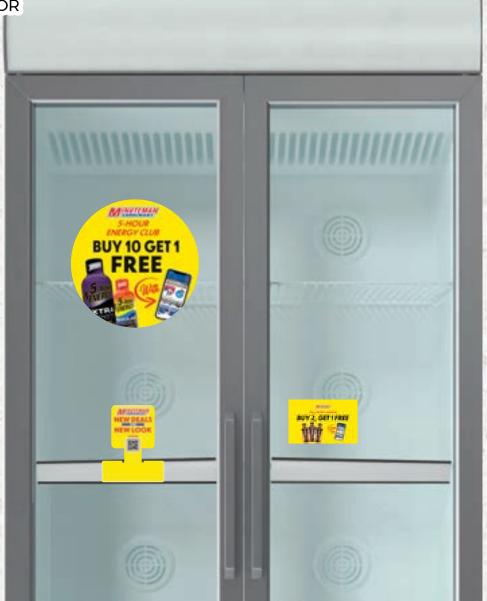

MAT IS TO BE PLACED AT EACH REGISTER IN THE DESIGNATED CUSTOMER TRANSACTION AREA.

**10IN ROUND COOLER STATIC** - PEEL OFF BACK AND PLACE AT EYE LEVEL (APPROXIMATELY 5 ½ FEET HIGH) IN THE CENTER OF THE COOLER DOOR. *ENSURE ALL 10 INCH STATICS ARE PLACED AT THE SAME HEIGHT ACROSS ALL COOLER DOORS*.

**ENERGY CLUB PROMO - ENERGY COOLER DOOR** 

NEW DEALS PROMO - ISOTONICS COOLER DOOR + 3 BEER DOORS

DIP CLUB - BEER CAVE DOOR OR BEER DOOR & COKE COOLER DOOR

CANDY SHARE CLUB - PEPSI COOLER DOOR

5 HOUR ENERGY CLUB- WATER COOLER DOOR