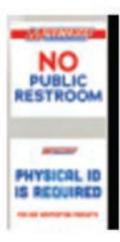

## White permanent signs should stay up:

- Cigarette Window Pricer
- Ebt signage
- Front door welcome signs
- Keep door closed
- Restroom signs
- Fountain rings
- Propane Headers
- Ice frames
- Friendly Dog DARK BLUE menu decals