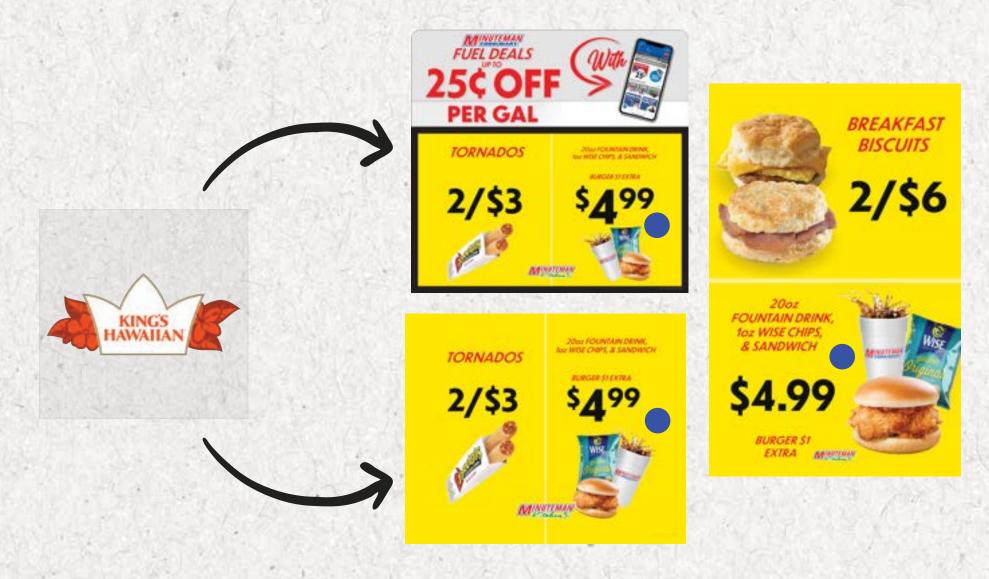

**CONTOUR AISLE VIOLATOR** - PLACE IN CLIP AND SLIDE INTO SHELF TRACK IN FRONT OF APPROPRIATE PRODUCT.

CANDY SHARE CLUB - CENTER STORE

NEW DEALS NEW LOOK - 2 PER AISLE + 2 IN THE CANDY SECTION

**3X3 CLEAR DECAL** - TO BE PLACED ON ALL SIGNS FEATURING THE FOLLOWING PROMOTION "LUNCH COMBO: 20oz FOUNTAIN DRINK, 1oz WISE CHIPS, & SANDWICH" PLACE IN BLANK AREA NEXT TO FOOD IMAGES (USE BLUE DOT FOR REFERENCE)