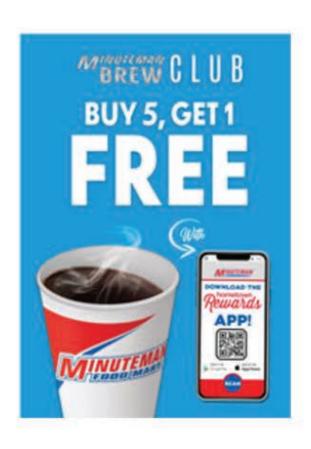

# P1 KEEP UP / TAKE DOWN

- - P1 time frame: 3/8 4/25
- PERMENANT SIGNS TO KEEP UP: Bait pricing, keep door closed, restroom signs, welcome signs fountain rings, ICE pricing, dark blue hot dog signs, EBT signs, age verification, cigarette window pricer & propane headers.

START DATE MARCH 8TH





# REMOVE ALL LIGHT BLUE SIGNS

# \*



# **DISPLAY YELLOW SIGNS**







- 1. ALL LIGHT BLUE Building Snap locks
- 2. ALL LIGHT BLUE Pump Bollard Snap locks
- 3. ALL LIGHT BLUE Pump topper +
  Extender combo
- 4. Light blue Front Door statics
- 5. Light Blue ceiling dangler
- 6. Light blue pole wraps

1. Building Snap locks



2. Pump Bollard Snap locks



3. Pump Toppers & Extenders



- 4. Door & window statics
- Ceiling Dangler









- **ALL LIGHT BLUE COOLER TICKLERS &** SHELF WOBBLERS
- ALL LIGHT BLUE COFFEE INSERTS
- ALL LIGHT BLUE COUNTERMATS
- ALL LIGHT BLUE SHELF WOBBLERS
- LIGHT BLUE POS HEADER
- LIGHT BLUE SHIPPER STICKERS/WOBBLERS/COOLER DECALS



**NEW DEALS NEW LOOK** 



BUY 5, GET 1

NEW DEALS NEW LOOK

2

4

6









3



5



# KEEP UP

## White permanent signs should stay up:

- Cigarette Window Pricer