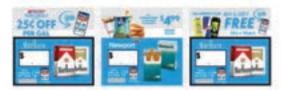

#### **NEWPORT SIGN STORES:**

2, 6, 7, 16, 17, 18, 20, 25, 38, 40, 41, 42, 48, 49, 52, 58, 59, 201, 204, 206, 209, 225

## **MARLBORO SIGN STORES:**

12, 14, 15, 19, 21, 22, 23, 27, 29, 31, 32, 33, 34, 35, 36, 37, 39, 43, 44, 45, 46, 47, 50, 53, 54, 55, 56, 57, 208, 210, 215, 216, 217, 218, 219, 220, 221, 222, 223, 224