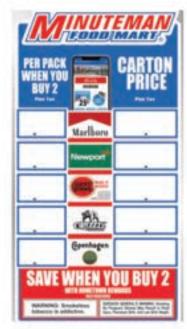

#### **NEWPORT SIGN STORES:**

2, 6, 7, 16, 17, 18, 20, 25, 38, 40, 41, 42, 48, 49, 52, 58, 59, 201, 204, 206, 209, 225

## **MARLBORO SIGN STORES:**

12, 14, 15, 19, 21, 22, 23, 27, 29, 31, 32, 33, 34, 35, 36, 37, 39, 43, 44, 45, 46, 47, 50, 53, 54, 55, 56, 57, 208, 210, 215, 216, 217, 218, 219, 220, 221, 222, 223, 224