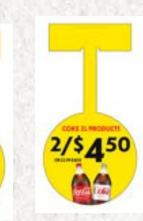

# P2 MONTHLY PLANOGRAM

**WOBBLERS** - PEEL BACKING OFF OF DOUBLE STICK TAPE AND APPLY TO TRACK NEAR APPROPRIATE PRODUCT.

WOBBLERS ARE TO BE PLACED ON THE PRICE RAIL IN FRONT OF THE PRODUCT BEING PROMOTED.

**CONTOUR AISLE VIOLATOR** - PLACE IN CLIP AND SLIDE INTO SHELF TRACK IN FRONT OF APPROPRIATE PRODUCT.

CANDY SHARE CLUB - CENTER STORE

NEW DEALS NEW LOOK - 2 PER AISLE + 2 IN THE CANDY SECTION

**3X3 CLEAR DECAL** - TO BE PLACED ON ALL SIGNS FEATURING THE FOLLOWING PROMOTION "LUNCH COMBO: 20oz FOUNTAIN DRINK, 1oz WISE CHIPS, & SANDWICH" PLACE IN BLANK AREA NEXT TO FOOD IMAGES (USE BLUE DOT FOR REFERENCE)