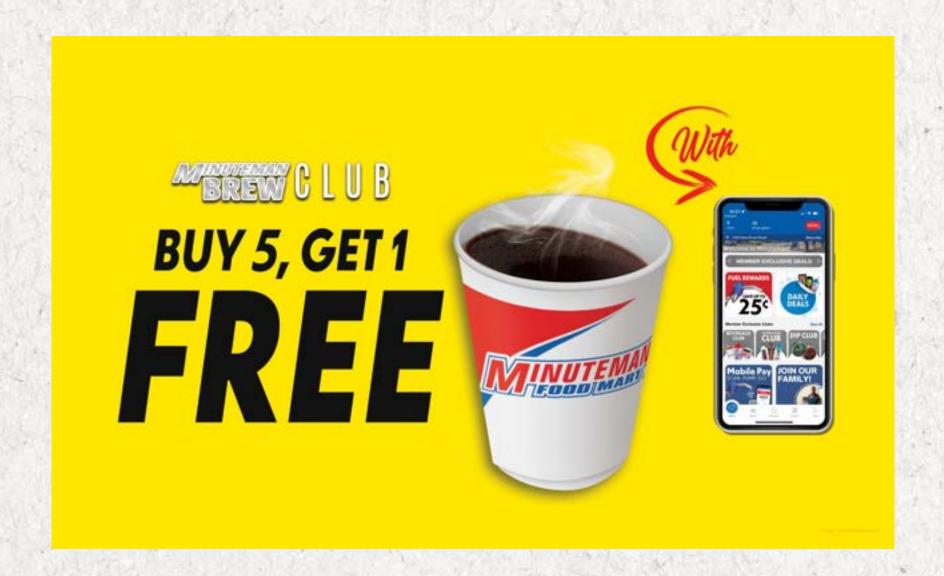

RIORITY 1 MOST VISIBLE TO ROAD



2ND MOST VISIBLE





**PRIORITY 3** 



**PRIORITY 4** 

#### **BUILDING SNAPLOCK**



PRIORITY 1 CLOSEST TO DOOR



**PRIORITY 2** 2ND CLOSEST



MATHETEMAN





**PRIORITY 4** 

#### STORE # 2 6 7 12 14 15 16 17 19 20 21 22 31 33 34 35 36 37 38 39 40 41 42 43 44 46 47 50 52 53 59

#### **PUMPTOPPERS**



OR MARLBORO



PUMP BOLLARDS



PRIORITY 1 MOST VISIBLE TO ROAD

**PRIORITY 1** 

CLOSEST TO DOOR



2ND MOST VISIBLE TO ROAD





PRIORITY 3



**PRIORITY 4** 

#### **BUILDING SNAPLOCK**









**PRIORITY 3** 



PRIORITY 4

# P2 MONTHLY PLANOGRAM



**WOBBLERS** - PEEL BACKING OFF OF DOUBLE STICK TAPE AND APPLY TO TRACK NEAR APPROPRIATE PRODUCT.

WOBBLERS ARE TO BE PLACED ON THE PRICE RAIL IN FRONT OF THE PRODUCT BEING PROMOTED.





















**COFFEE INSERTS - PLACE NEW SIGN INTO FRAME NEAR COFFEE STATION.** 





**POS HEADER 11X4** - PEEL ADHESIVE OFF OF T-CLIP AND ATTACH TO TOP OF REGISTER MONITOR

**COUNTER MAT** - PEEL BACKING OFF & SLOWLY APPLY TO COUNTER. MAKE SURE TO SMOOTH FROM CENTER OUT TO THE EDGES.

MAT IS TO BE PLACED AT EACH REGISTER IN THE DESIGNATED CUSTOMER TRANSACTION AREA.







**10IN ROUND COOLER STATIC** - PEEL OFF BACK AND PLACE AT EYE LEVEL (APPROXIMATELY 5 ½ FEET HIGH) IN THE CENTER OF THE COOLER DOOR. *ENSURE ALL 10 INCH STATICS ARE PLACED AT THE SAME HEIGHT ACROSS ALL COOLER DOORS*.

**ENERGY CLUB PROMO - ENERGY COOLER DOOR** 

NEW DEALS PROMO - ISOTONICS COOLER DOOR + 3 BEER DOORS

DIP CLUB - BEER CAVE DOOR OR BEER DOOR & COKE COOLER DOOR

CANDY SHARE CLUB - PEPSI COOLER DOOR

5 HOUR ENERGY CLUB