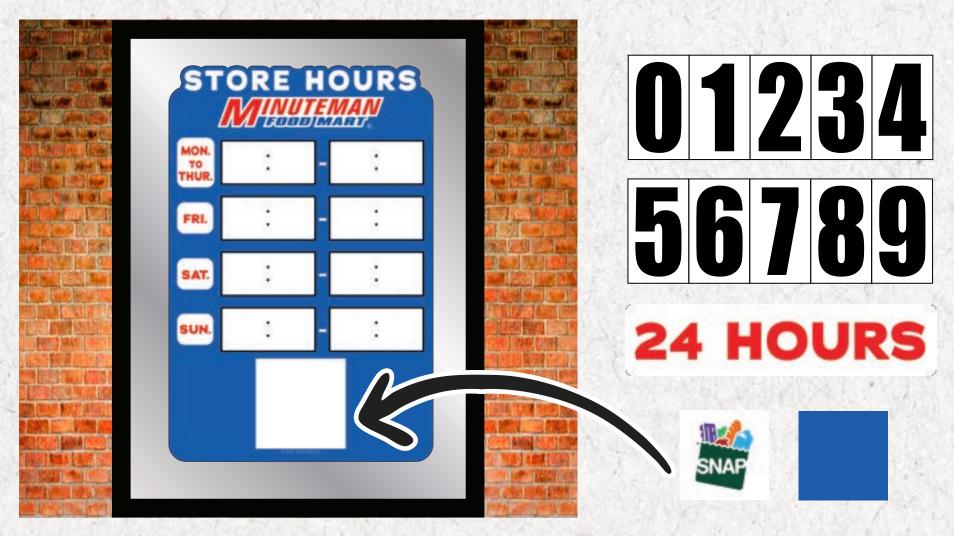

**6X9 CHANGEABLE STATIC -** TO REPLACE STORE HOUR SIGNS (TO BE DELIVERED BY DISTRICT LEADER) **8X10 WINDOW STATIC -** TO BE PLACED ON FRONT DOORS (IF APPLICABLE TO YOUR STORE)

STORE HOURS CHANGEABLE STATIC- PEEL THE BACK CAREFULLY AND PLACE ON WINDOW.

**NUMBER SETS - 0-9** - PEEL OFF NUMBER FROM THE SHEET AND PLACE CAREFULLY IN CORNER MARKS IN WHITE TIME BOX.

**EBT & 24 HOUR OVERLAY** - ONLY EBT STORES WILL RECEIVE AN EBT DECAL.
ALL OTHER STORES WILL RECEIVE A BLUE BOX TO COVER THE WHITE BOX AT THE BOTTOM.
24 HOUR DECALS WILL COVER ALL TIME BOXES IN THAT ROW