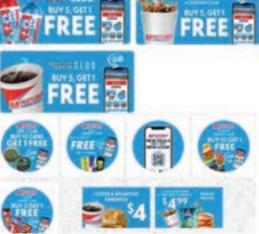

# P2 MONTHLY PLANOGRAM

**WOBBLERS** - PEEL BACKING OFF OF DOUBLE STICK TAPE AND APPLY TO TRACK NEAR APPROPRIATE PRODUCT.

WOBBLERS ARE TO BE PLACED ON THE PRICE RAIL IN FRONT OF THE PRODUCT BEING PROMOTED.

**COFFEE INSERTS - PLACE NEW SIGN INTO FRAME NEAR COFFEE STATION.** 

**POS HEADER 11X4** - PEEL ADHESIVE OFF OF T-CLIP AND ATTACH TO TOP OF REGISTER MONITOR

**COUNTER MAT** - PEEL BACKING OFF & SLOWLY APPLY TO COUNTER. MAKE SURE TO SMOOTH FROM CENTER OUT TO THE EDGES.

MAT IS TO BE PLACED AT EACH REGISTER IN THE DESIGNATED CUSTOMER TRANSACTION AREA.

**10IN ROUND COOLER STATIC** - PEEL OFF BACK AND PLACE AT EYE LEVEL (APPROXIMATELY 5 ½ FEET HIGH) IN THE CENTER OF THE COOLER DOOR. *ENSURE ALL 10 INCH STATICS ARE PLACED AT THE SAME HEIGHT ACROSS ALL COOLER DOORS*.

**ENERGY CLUB PROMO - ENERGY COOLER DOOR** 

NEW DEALS PROMO - ISOTONICS COOLER DOOR + 3 BEER DOORS

DIP CLUB - BEER CAVE DOOR OR BEER DOOR & COKE COOLER DOOR

CANDY SHARE CLUB - PEPSI COOLER DOOR

5 HOUR ENERGY CLUB- WATER COOLER DOOR

**5X3 SHELF CARD** - PEEL OFF BACKING FROM TAPE & PLACE IN FRONT OF APPROPRIATE PRODUCT.

COOLER DOOR TICKLERS - SLIDE INTO SHELF TRACK IN FRONT OF APPROPRIATE PRODUCT.

**CHANNEL STRIP 3 X 1.25** - SLIDE INTO SHELF TRACK IN FRONT OF ALL EBT ELIGIBLE PRODUCTS THROUGHOUT THE STORE

**CONTOUR AISLE VIOLATOR** - PLACE IN CLIP AND SLIDE INTO SHELF TRACK IN FRONT OF APPROPRIATE PRODUCT.

CANDY SHARE CLUB - CENTER STORE

NEW DEALS NEW LOOK - 2 PER AISLE + 2 IN THE CANDY SECTION

**3X3 CLEAR DECAL** - TO BE PLACED ON ALL SIGNS FEATURING THE FOLLOWING PROMOTION "LUNCH COMBO: 20oz FOUNTAIN DRINK, 1oz WISE CHIPS, & SANDWICH" PLACE IN BLANK AREA NEXT TO FOOD IMAGES (USE BLUE DOT FOR REFERENCE)