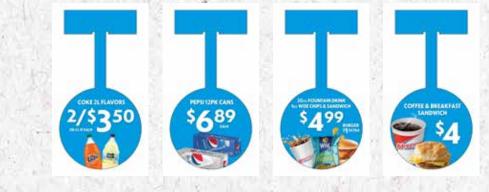

**5X3 STATIC** - PEEL OFF BACK & PLACE IN FRONT OF APPROPRIATE PRODUCT.

COFFEE - CLOSED HOT CASE -GLASS 200Z FOUNTAIN - CLOSED HOT CASE -GLASS

**CHANNEL STRIP 3 X 1.25** - SLIDE INTO SHELF TRACK IN FRONT OF ALL EBT ELIGIBLE PRODUCTS THROUGHOUT THE STORE