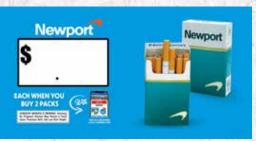

#### **NEWPORT SIGN STORES:**

2, 6, 7, 16, 17, 18, 20, 25, 38, 40, 41, 42, 48, 49, 52, 58, 59, 201, 204, 206, 209, 225