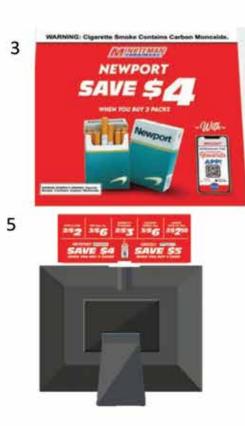

#### **NEWPORT SIGN STORES:**

2, 6, 7, 16, 17, 18, 20, 25, 38, 40, 41, 42, 48, 49, 52, 58, 59, 201, 204, 206, 209, 225

#### **MARLBORO** SIGN STORES:

12, 14, 15, 19, 21, 22, 23, 27, 29, 31, 32, 33, 34, 35, 36, 37, 39, 43, 44, 45, 46, 47, 50, 53, 54, 55, 56, 57, 208, 210, 215, 216, 217, 218, 219, 220, 221, 222, 223, 224

CIGARETTE CHANGEABLE STATIC- PEEL THE BACK CAREFULLY AND PLACE ON WINDOW.

**NUMBER SETS - 0-9** - PEEL BACK OFF OF NUMBER AND PLACE CAREFULLY IN CORNER MARKS IN WHITE PRICE BOX. PRICING WILL COME FROM CORPORATE