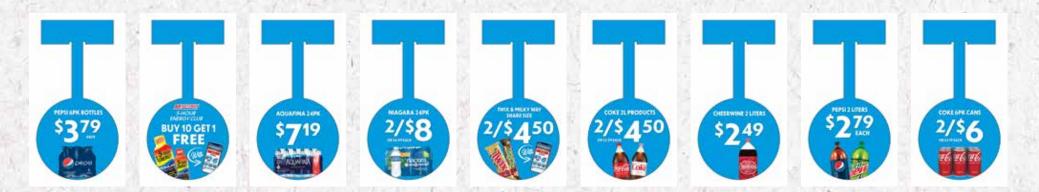

#### P1 MONTHLY PLANOGRAM

**TRIANGLE BOLLARD -** WRAP AROUND BOLLARD AND CONNECT VELCRO ON EDGES TOGETHER

#### P1 MONTHLY PLANOGRAM

**WOBBLERS -** PEEL BACKING OFF OF DOUBLE STICK TAPE AND APPLY TO TRACK NEAR APPROPRIATE PRODUCT.

WOBBLERS ARE TO BE PLACED ON THE PRICE RAIL IN FRONT OF THE PRODUCT BEING PROMOTED.