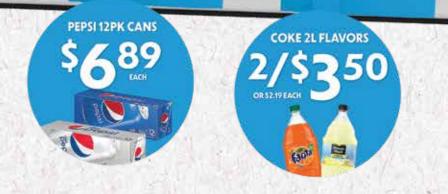

**5X3 STATIC** - PEEL OFF BACK & PLACE IN FRONT OF APPROPRIATE PRODUCT.

COFFEE - CLOSED HOT CASE -GLASS 200Z FOUNTAIN - CLOSED HOT CASE -GLASS

**CHANNEL STRIP 3 X 1.25** - SLIDE INTO SHELF TRACK IN FRONT OF ALL EBT ELIGIBLE PRODUCTS THROUGHOUT THE STORE