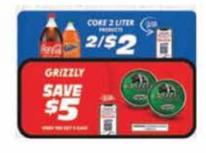

1. Building Snap locks

3. Pump Toppers & Extenders

2. Pump Bollard Snap locks

4. REMOVE CURRENT WELCOME SIGNS

5. Restroom decals

6. RED front door statics

1 3 FOR Bot RED MAL

- 1. ALL RED COOLER TICKLERS
  - 1. \*ALL COOLER TICKLERS SHOULD COME DOWN DUE TO PRICE CHANGES!
- 2. ALL RED COFFEE INSERTS
- 3. ALL RED COUNTERMATS
- 4. ALL RED SHELF WOBBLERS
- 5. RED POS HEADER
- 6. RED SHIPPER STICKERS/WOBBLERS