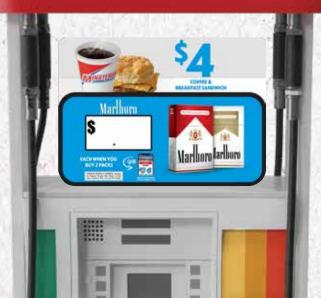

**PUMPTOPPER EXTENDERS -** REMOVE OLD PUMPTOPPERS & PLACE EXTENDER IN FRAME. REFER TO PACKING SLIP FOR APPROPRIATE SIZE.

**PUMPTOPPER -** REMOVE OLD PUMPTOPPERS & PLACE PUMPTOPPER IN FRAME. REFER TO PACKING SLIP FOR APPROPRIATE SIZE.

PT EXTENDER COMBO - REPLACE OLD INSERT WITH NEW INSERT. DO NOT REMOVE FUEL BRAND INSERTS!

NUMBER SETS - 0-9 - PEEL BACK OFF OF NUMBER AND PLACE CAREFULLY IN CORNER MARKS IN WHITE PRICE BOX. PRICING WILL COME FROM CORPORATE