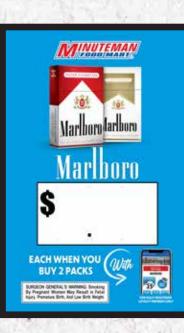

#### **MARLBORO** SIGN STORES:

12, 14, 15, 19, 21, 22, 23, 27, 29, 31, 32, 33, 34, 35, 36, 37, 39, 43, 44, 45, 46, 47, 50, 53, 54, 55, 56, 57, 208, 210, 215, 216, 217, 218, 219, 220, 221, 222, 223, 224

CIGARETTE CHANGEABLE STATIC- PEEL THE BACK CAREFULLY AND PLACE ON WINDOW.

**NUMBER SETS - 0-9** - PEEL BACK OFF OF NUMBER AND PLACE CAREFULLY IN CORNER MARKS IN WHITE PRICE BOX. PRICING WILL COME FROM CORPORATE