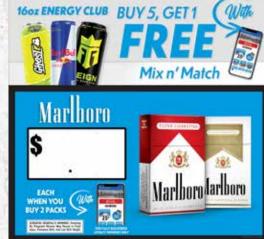

#### **MARLBORO** SIGN STORES:

12, 14, 15, 19, 21, 22, 23, 27, 29, 31, 32, 33, 34, 35, 36, 37, 39, 43, 44, 45, 46, 47, 50, 53, 54, 55, 56, 57, 208, 210, 215, 216, 217, 218, 219, 220, 221, 222, 223, 224