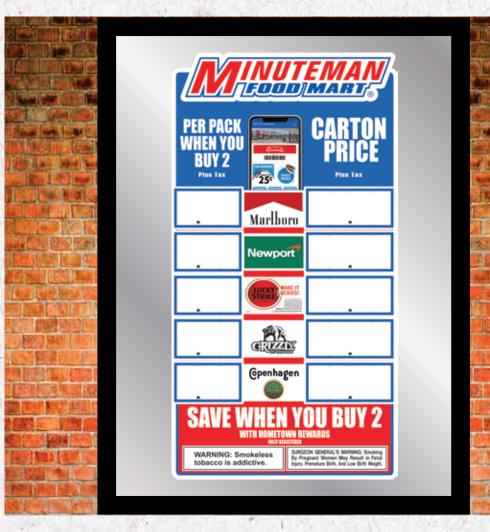

#### **NEWPORT SIGN STORES:**

2, 6, 7, 16, 17, 18, 20, 25, 38, 40, 41, 42, 48, 49, 52, 58, 59, 201, 204, 206, 209, 225

#### **MARLBORO** SIGN STORES:

12, 14, 15, 19, 21, 22, 23, 27, 29, 31, 32, 33, 34, 35, 36, 37, 39, 43, 44, 45, 46, 47, 50, 53, 54, 55, 56, 57, 208, 210, 215, 216, 217, 218, 219, 220, 221, 222, 223, 224

CIGARETTE CHANGEABLE STATIC- PEEL THE BACK CAREFULLY AND PLACE ON WINDOW.

**NUMBER SETS - 0-9** - PEEL BACK OFF OF NUMBER AND PLACE CAREFULLY IN CORNER MARKS IN WHITE PRICE BOX. PRICING WILL COME FROM CORPORATE