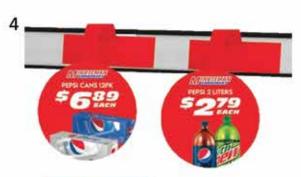

**PUMPTOPPER EXTENDERS -** REMOVE OLD PUMPTOPPERS & PLACE EXTENDER IN FRAME. REFER TO PACKING SLIP FOR APPROPRIATE SIZE.

**PUMPTOPPER -** REMOVE OLD PUMPTOPPERS & PLACE PUMPTOPPER IN FRAME. REFER TO PACKING SLIP FOR APPROPRIATE SIZE.

PT EXTENDER COMBO - REPLACE OLD INSERT WITH NEW INSERT. DO NOT REMOVE FUEL BRAND INSERTS!

NUMBER SETS - 0-9 - PEEL BACK OFF OF NUMBER AND PLACE CAREFULLY IN CORNER MARKS IN WHITE PRICE BOX. PRICING WILL COME FROM CORPORATE