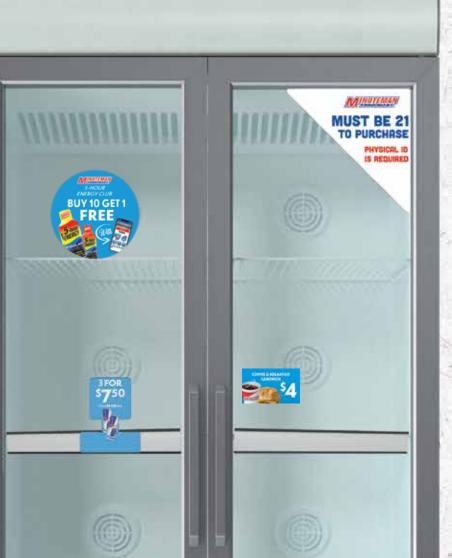

MAT IS TO BE PLACED AT EACH REGISTER IN THE DESIGNATED CUSTOMER TRANSACTION AREA.

**5IN BULLSEYE** - PEEL OFF BACK AND PLACE AT EYE LEVEL IN THE CENTER OF THE COOLER DOOR. ENSURE ALL 5 INCH BULLSEYES ARE PLACED AT THE SAME HEIGHT ACROSS ALL COOLER DOORS.

ENERGY CLUB PROMO - ENERGY COOLER DOOR NEW DEALS PROMO - ISOTONICS COOLER DOOR + 3 BEER DOORS DIP CLUB - BEER CAVE DOOR OR BEER DOOR & COKE COOLER DOOR CANDY SHARE CLUB - PEPSI COOLER DOOR 5 HOUR ENERGY CLUB- WATER COOLER DOOR