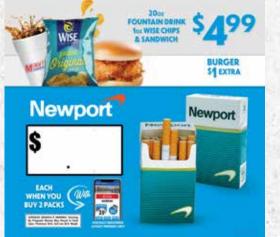

#### **NEWPORT SIGN STORES:**

2, 6, 7, 16, 17, 18, 20, 25, 38, 40, 41, 42, 48, 49, 52, 58, 59, 201, 204, 206, 209, 225