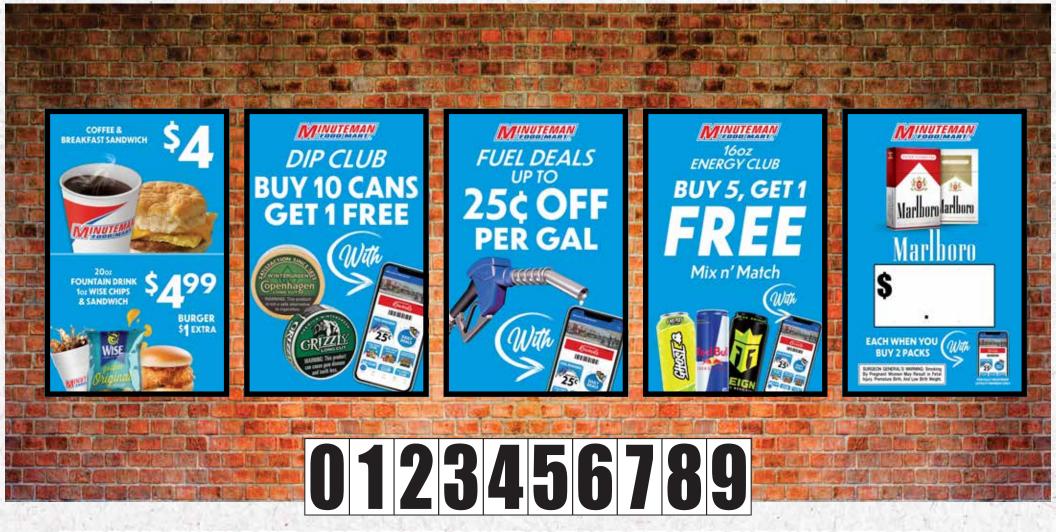

# 0123456789

**PUMP BOLLARD SNAPLOCK 28X44 -** REPLACE INSERTS WITH NEW PROMOTIONS. PLACE ONE SIGN IN EACH FRAME. PLEASE NOTE THAT THESE WILL BE NEAR THE PUMPS.

**NUMBER SETS - 0-9** - PEEL BACK OFF OF NUMBER AND PLACE CAREFULLY IN CORNER MARKS IN WHITE PRICE BOX. PRICING WILL COME FROM CORPORATE

ENERGY CLUB PROMO - ENERGY COOLER DOOR NEW DEALS PROMO - ISOTONICS COOLER DOOR + 3 BEER DOORS DIP CLUB - BEER CAVE DOOR OR BEER DOOR & COKE COOLER DOOR CANDY SHARE CLUB - PEPSI COOLER DOOR 5 HOUR ENERGY CLUB- WATER COOLER DOOR