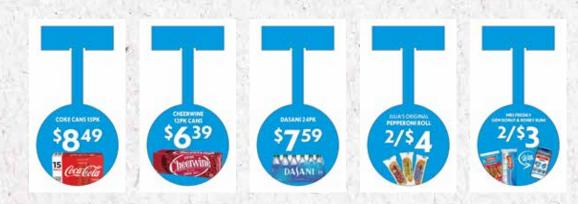

#### P1 MONTHLY PLANOGRAM

**TRIANGLE BOLLARD -** WRAP AROUND BOLLARD AND CONNECT VELCRO ON EDGES TOGETHER

#### P1 MONTHLY PLANOGRAM

**WOBBLERS -** PEEL BACKING OFF OF DOUBLE STICK TAPE AND APPLY TO TRACK NEAR APPROPRIATE PRODUCT.

WOBBLERS ARE TO BE PLACED ON THE PRICE RAIL IN FRONT OF THE PRODUCT BEING PROMOTED.