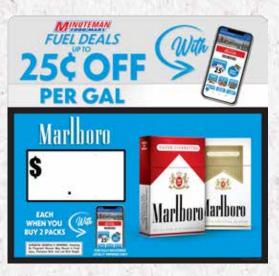

#### **MARLBORO** SIGN STORES:

12, 14, 15, 19, 21, 22, 23, 27, 29, 31, 32, 33, 34, 35, 36, 37, 39, 43, 44, 45, 46, 47, 50, 53, 54, 55, 56, 57, 208, 210, 215, 216, 217, 218, 219, 220, 221, 222, 223, 224

CIGARETTE CHANGEABLE STATIC- PEEL THE BACK CAREFULLY AND PLACE ON WINDOW.

**NUMBER SETS - 0-9** - PEEL BACK OFF OF NUMBER AND PLACE CAREFULLY IN CORNER MARKS IN WHITE PRICE BOX. PRICING WILL COME FROM CORPORATE