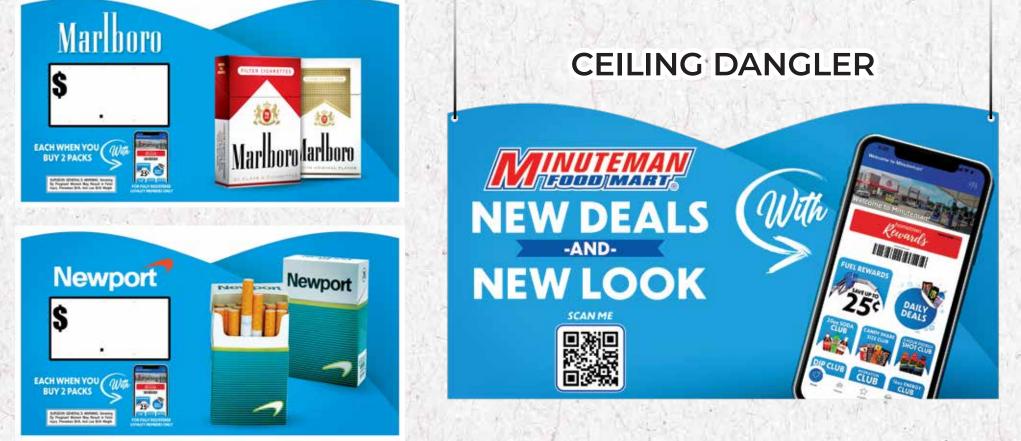

## 0123456789

**CEILING DANGLER**- HANG DANGLER IN CENTER STORE CEILING. MARLBORO OR NEWPORT - CASHIER CEILING \*CANNOT BE OVER OR INFRONT OF BACK BAR!

**NUMBER SETS - 0-9** - PEEL BACK OFF OF NUMBER AND PLACE CAREFULLY IN CORNER MARKS IN WHITE PRICE BOX. PRICING WILL COME FROM CORPORATE

#### **NEWPORT SIGN STORES:**

2, 6, 7, 16, 17, 18, 20, 25, 38, 40, 41, 42, 48, 49, 52, 58, 59, 201, 204, 206, 209, 225

#### **MARLBORO** SIGN STORES:

12, 14, 15, 19, 21, 22, 23, 27, 29, 31, 32, 33, 34, 35, 36, 37, 39, 43, 44, 45, 46, 47, 50, 53, 54, 55, 56, 57, 208, 210, 215, 216, 217, 218, 219, 220, 221, 222, 223, 224