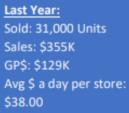

#### Including \$5.99 Flip Flops!!

NO NAT

### **COMING APRIL 2023**

TEAM: we are working to retrieve data from FM stores. Once we receive the data, I will send an updated report to both regions & retail admin!

|   | 47  | 101.08 | 2000 | -1898.92 |
|---|-----|--------|------|----------|
|   | 49  | 686.04 | 3000 | -2313.96 |
|   | 50  | 23.14  | 2500 | -2476.86 |
|   | 52  | 627.79 | 3000 | -2372.21 |
|   | 53  | 161.69 | 1500 | -1338.31 |
|   | 54  | 87.15  | 1500 | -1412.85 |
|   | 55  | 268.09 | 1500 | -1231.91 |
|   | 56  | 188.04 | 1500 | -1311.96 |
|   | 57  | 421.13 | 4000 | -3578.87 |
|   | 58  | 779.91 | 3000 | -2220.09 |
| _ | 59  | 109.04 | 2500 | -2390.96 |
|   | 201 |        | 1500 | -1500    |
|   | 204 |        | 1500 | -1500    |
|   | 206 |        | 1500 | -1500    |
| _ | 208 |        | 1500 | -1500    |
| _ | 209 |        | 1500 | -1500    |
| _ | 210 |        | 1500 | -1500    |
| _ | 215 |        | 2000 | -2000    |
| _ | 216 |        | 2000 | -2000    |
| - | 217 |        | 1500 | -1500    |
| - | 218 |        | 1500 | -1500    |
| - | 219 |        | 3000 | -3000    |
|   | 220 |        | 3000 | -3000    |
|   | 221 |        | 2000 | -2000    |
|   | 222 |        | 2000 | -2000    |
|   | 223 |        | 2000 | -2000    |
|   | 224 |        | 2000 | -2000    |
|   | 225 |        | 3000 | -3000    |
|   |     |        |      |          |