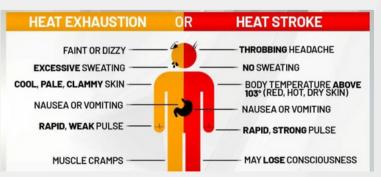

4  | 00090500010319 | 4                                                      |  |
| 511734      | WINSTON 22*GOLD BOX \$1.00/1    | 59.690 | 50.00  | -19.4  | 00090500010326 | 4                                                      |  |
| 511729      | WINSTON 22*RED BOX \$1.00/1     | 59.690 | 50.00  | -19.4  | 00090500010302 | 2                                                      |  |
| Grand Total |                                 |        |        |        |                | 541                                                    |  |



March 8th - April 23rd MDA signage expected arrival

February 28th

more details to come



**UPCOMING EVENTS** 



3/8 P2 Signage arrives 3/8 MDA begins.



March 1st GOAL: 5,000 members

462 new members

2 members per store per day!

## Safety Short