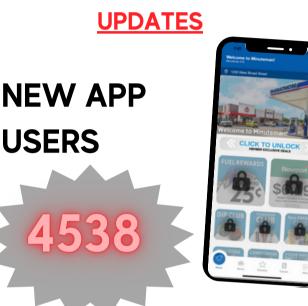

March 8th - April 23rd MDA signage expected arrival

February 28th

more details to come

**UPCOMING EVENTS** 

3/8 P2 Signage arrives 3/8 MDA begins.

March 1st GOAL: 5,000 members

462 new members

2 members per store per day!