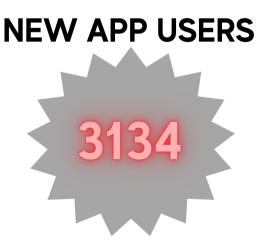

## **UPDATES**

HAVE YOU UPDATED OUR APP? UPDATE YOUR HOMETOWN REWARDS APP OR BECOME A NEW MEMBER TO ACCESS OUR NEW DEALS & NEW LOOK!

Feb 8th GOAL: 3500 members

366 new members

2 members per store per day!